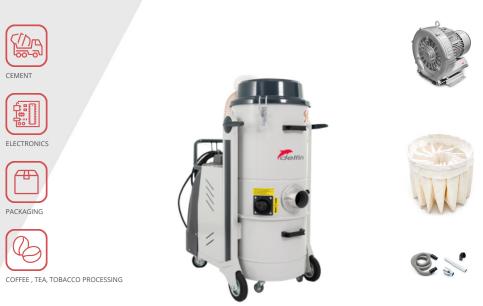

#### **MTL 4535 - INDUSTRIAL THREE PHASE**

- ✓ Side channel blower motor , powerful and silent, totally maintenance free, suitable for continuous duty
- ✓ Extractable collection container with optional use of disposable bags
- ✓ Low noise level
- ✓ Compact and mobile

### SUCTION UNIT

The suction unit is a side channel blower, with direct coupling between the motor and the impeller fan. It designed without any transmission system, and is therefore silent, totally maintenance free and suitable for continuous duty operations. A pressure relief valve protects the motor, providing additional air for cooling.

## FILTER UNIT

The large surface star antistatic filter, located inside the filter chamber, is made of polyester and provides high resistance against clogging and passage of fine dust. It is possible to clean the filter using an integrated mechanical system: an external lever shakes the filter vertically and enables to clean the filter thoroughly and safely, maintaining constant suction performance and preventing any dispersion of dust in the environment.

### COLLECTION UNIT

The detachable AISI 304 steel collection tank has a quick release system for the rapid disposal of the vacuumed material.