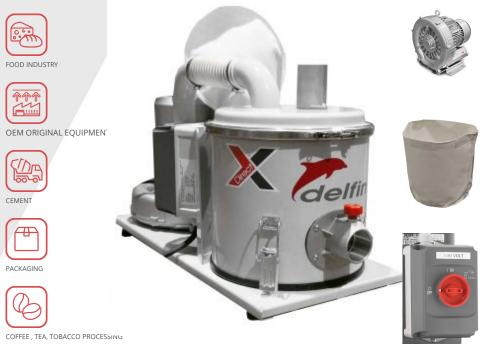

### SUCTION UNIT

The suction unit is a side channel blower, with direct coupling between the motor and the impeller fan. It designed without any transmission system, and is therefore silent, totally maintenance free and suitable for continuous duty operations.

# FILTER UNIT

The polyester bag filter, placed inside the filtering chamber, guarantees a wide filtering surface and high resistance to dust passage and clogging.

### Source Collection Unit

The unit is manufactured with thick painted steel for improved sturdiness and long-lasting lifetime