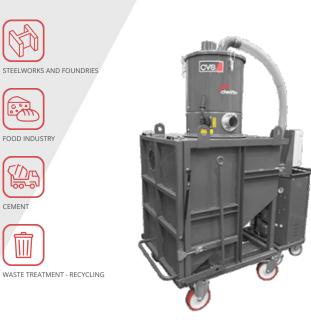

#### C600 T150SE - INDUSTRIAL THREE PHASE

- ✓ Complete steel construction
- ✓ Pressure relief valve for motor protection
- ✓ Modularity is guaranteed to fulfil the client's needs
- ✓ Very suitable for the suction of large quantities of material

- ✓ Complete, quick and safe discharge
- ✓ Side channel blower motor , powerful and silent, totally maintenance free, suitable for continuous duty
- $\checkmark$  Forklift intakes as standard
- ✓ Integrated filter cleaning system

## COLLECTION UNIT

The vacuumed material sets down into the container equipped with castors. Thanks to the safe and complete frontal discharge it's easy to empty the container without get in contact with dirt. The industrial vacuum is mounted on a robust epoxy painted chassis, with polyurethane castors and forklift intakes.