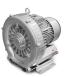

### SUCTION UNIT

The suction unit is a side channel blower, with direct coupling between the motor and the impeller fan. It designed without any transmission system, and is therefore silent, totally maintenance free and suitable for continuous duty operations.